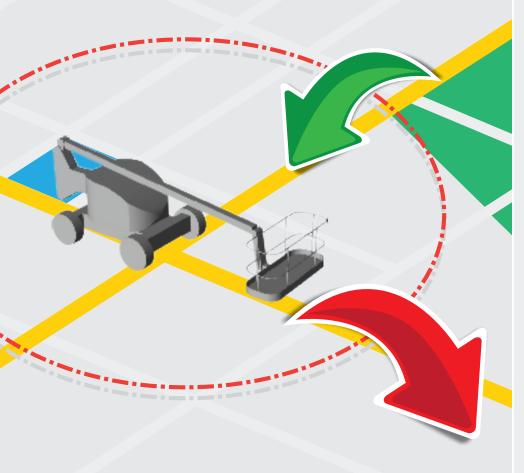

### **A VIRTUAL FENCE AROUND YOUR JOBSITE**

- Geo-Fencing creates an invisible boundary where the machine can be used and automatically stops and notifies you should it leave the predefined area.

### Set accepted and no go zones and receive immediate alerts should

#### the machine enter or leave those areas

sales@gtaccess.co.uk