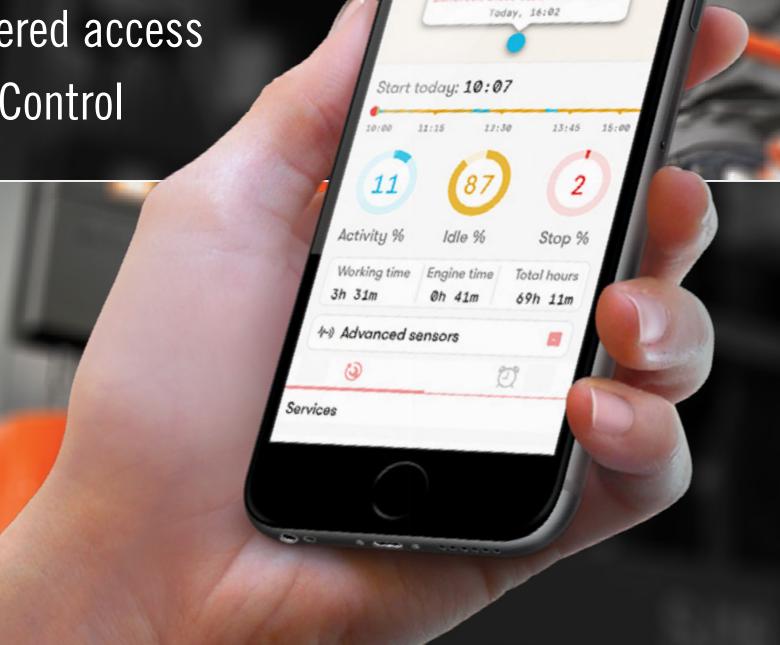

# **YOUR HIRE EQUIPMENT**

The perfect solution on sites where a number of contractors working in close proximity could give rise to 'nuisance borrowing'.

GTA Secure<sup>™</sup> provides tracking, geo-fencing and access control for the machines you have on hire. It allows you to see real-time machine location and status remotely.

- Improves safety by only allowing access to individuals that are trained and authorised.
- Real time monitoring and reporting of location and status including start time, finish time and usage.

| MACHINE<br>TRACKING | GEO-FENCING BY<br>AREA AND TIME |
|---------------------|---------------------------------|
|                     |                                 |
| ACCESS<br>CONTROL   | REAL-TIME<br>MONITORING         |

BY

Access to powered access platforms can be controlled with the use of a PIN number or an **RFID** card such as an **IPAF** PAL or GTA Secure card. Enabling and disabling of users is quick and easy and done in real-time.