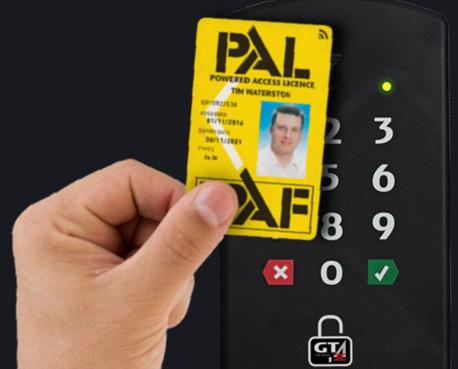

BY

Access to powered access platforms can be controlled with the use of a PIN number or an **RFID** card such as an **IPAF** PAL or GTA Secure card. Enabling and disabling of users is quick and easy and done in real-time.