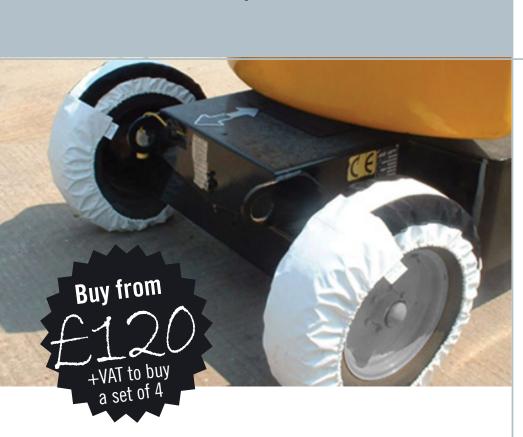

**CHARGING**110v transformers and charging leads

**GROUND GUARDS**Protection for soft or sensitive ground

WHEEL COVERS
Protect finished floor surfaces

PIPE RACKS

Racks that provide a supporting hand

OUTRIGGER PADS
Spread the pressure on soft ground