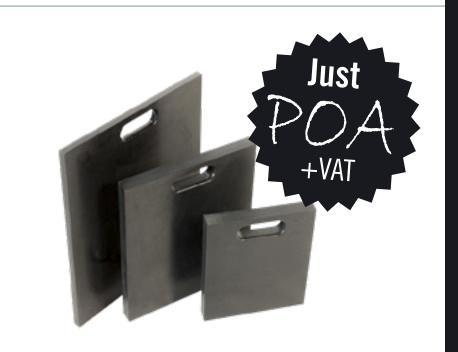

**CHARGING**110v transformers and charging leads

**GROUND GUARDS**Protection for soft or sensitive ground

WHEEL COVERS
Protect finished floor surfaces

PIPE RACKS

Racks that provide a supporting hand

OUTRIGGER PADS
Spread the pressure on soft ground