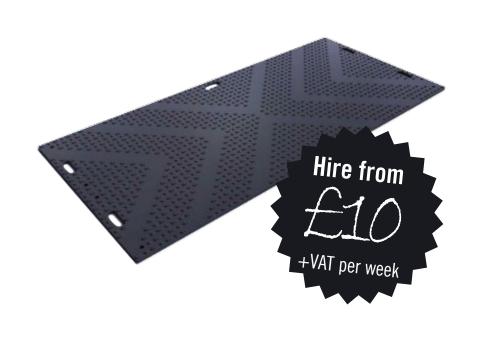

**CHARGING**110v transformers and charging leads

**GROUND GUARDS**Protection for soft or sensitive ground

WHEEL COVERS
Protect finished floor surfaces

PIPE RACKS

Racks that provide a supporting hand

OUTRIGGER PADS
Spread the pressure on soft ground