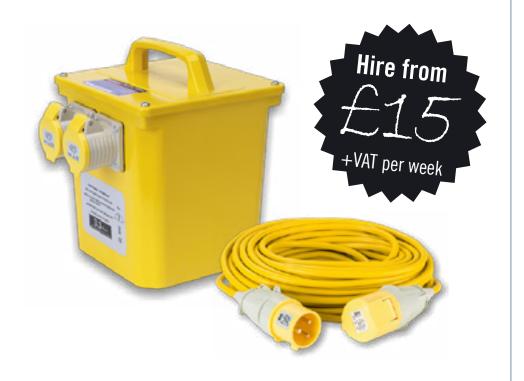

**CHARGING**110v transformers and charging leads

**GROUND GUARDS**Protection for soft or sensitive ground

WHEEL COVERS
Protect finished floor surfaces

PIPE RACKS

Racks that provide a supporting hand

OUTRIGGER PADS
Spread the pressure on soft ground