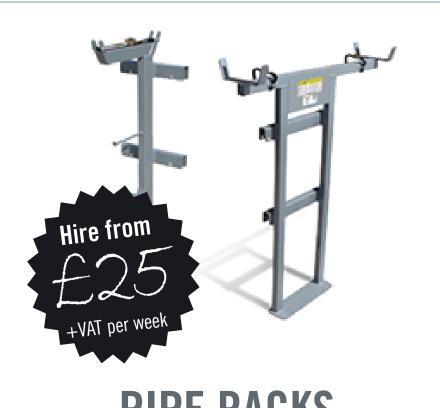

**CHARGING**110v transformers and charging leads

**GROUND GUARDS**Protection for soft or sensitive ground

WHEEL COVERS
Protect finished floor surfaces

PIPE RACKS

Racks that provide a supporting hand

OUTRIGGER PADS
Spread the pressure on soft ground