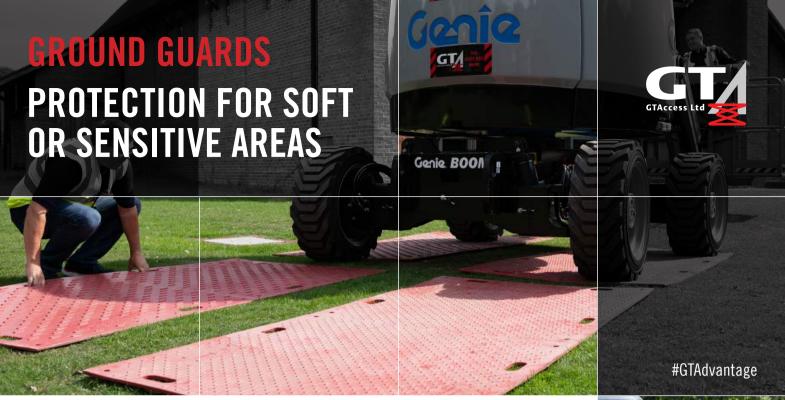

## THE PERFECT ROAD SURFACE

These tough, connectable and man-handleable road mats provide essential temporary access and ground protection on soft or sensitive ground. Ground mats can remove the need for costly reinstatement once the project is complete.