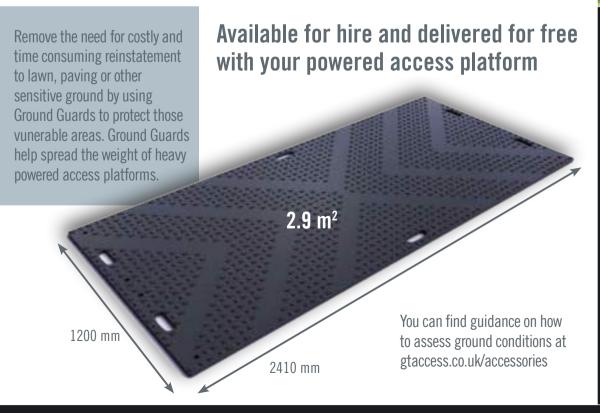

## THE PERFECT ROAD SURFACE

These tough, connectable and man-handleable road mats provide essential temporary access and ground protection on soft or sensitive ground. Ground mats can remove the need for costly reinstatement once the project is complete.

## The benefits of using Ground Guards

- Fast and easy to install using 2 or 4 way connectors
- Supports loads up to 80 ton
- Lightweight 35kg mats make handling easy
- Unique Chevron Traction surface for superior grip and reduced slippage
- Environmentally friendly 100% recycled HDPE
- Ideal for usage over soft or sensitive ground
- Removes the need for costly reinstatment of vunerable ground surfaces