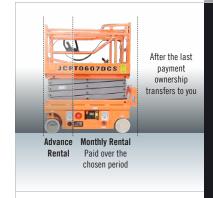

# GET PLATFORM INDEPENDANCE AND SPREAD THE COST OVER THE LIFE OF THE MACHINE

GTA VICE
SERVICE
PLANS
PLANS
WHAT'S COVERED

WHAT'S COVERED

LOLER'S DELY PART

LOLER'S D

A GTA Hire Purchase agreement will allow you to purchase a brand new powered access platform without the typical capital expenditure for a fixed monthly cost.

With Hire Purchase you get:

- EASY BUDGETING Get a new machine and spread the cost over the agreement term.
- CONTROL You are the owner of the asset for tax purposes and can normally claim capital allowances.
- TAX EFFICIENT You can offset your hire purchase interest and charges against pre-tax profits and reclaim the VAT on the capital cost.
- OWNERSHIP At the end of the contract term ownership transfers to you.