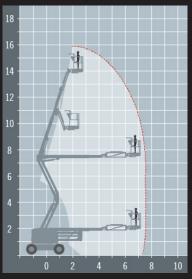

## **TECHNICAL DATA**

| SIZE             | METRIC        | IMPERIAL           |
|------------------|---------------|--------------------|
| Reach height     | 15.93m        | 52ft 2in           |
| Platform height  | 14.1m         | 46ft 2in           |
| Up and over      | 7.45m         | 24ft 4in           |
| Horizontal reach | 7.54m         | 24ft 7in           |
| Stowed height    | 2.06m         | 6ft 7in            |
| Length x width*  | 6.35m x 2.29m | 20ft 8in x 7ft 5in |
| Platform size    | 1.83m x 0.76m | 6ft 0in x 2ft 4in  |
| Weight           | 6033kg        | 13300lb            |
| Lift capcaity    | 227kg         | 500lb              |
|                  |               |                    |