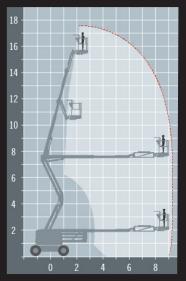

| SIZE             | METRIC        | IMPERIAL           |  |
|------------------|---------------|--------------------|--|
| Reach height     | 17.55m        | 57ft 5in           |  |
| Platform height  | 15.55m        | 51ft Oin           |  |
| Up and over      | 7.45m         | 24ft 4in           |  |
| Horizontal reach | 9.03m         | 29ft 6in           |  |
| Stowed height    | 2.07m         | 6ft 7in            |  |
| Length x width*  | 7.25m X 2.29m | 23ft 7in x 7ft 5in |  |
| Platform size    | 1.83m x 0.76m | 6ft 0in x 2ft 4in  |  |
| Weight           | 7300kg        | 16093lb            |  |
| Lift capcaity    | 227kg         | 500lb              |  |
|                  |               |                    |  |

Length and width shown are when stowed