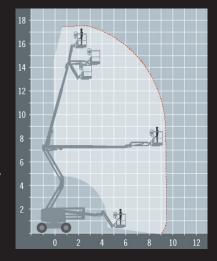

## **TECHNICAL DATA**

| SIZE             | METRIC        | IMPERIAL           |
|------------------|---------------|--------------------|
| Reach height     | 17.59m        | 57ft 7in           |
| Platform height  | 15.59m        | 51ft 1in           |
| Up and down      | 7.39m         | 24ft 2in           |
| Horizontal reach | 9.37m         | 30ft 7in           |
| Stowed height    | 2.13m         | 6ft 9in            |
| Length x width*  | 7.58m x 2.29m | 24ft 8in x 7ft 5in |
| Platform size    | 1.83m x 0.76m | 6ft 0in x 2ft 4in  |
| Weight           | 7394kg        | 16300lb            |
| Lift capacity    | 227kg         | 500lb              |