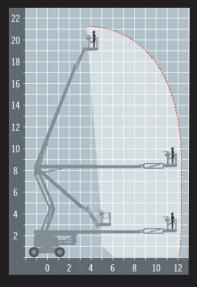

## **TECHNICAL DATA**

|  | SIZE             | METRIC        | IMPERIAL           |
|--|------------------|---------------|--------------------|
|  | Reach height     | 21.38m        | 70ft 1in           |
|  | Platform height  | 19.38m        | 63ft 5in           |
|  | Up and over      | 8.38m         | 27ft 4in           |
|  | Horizontal reach | 12.19m        | 39ft 9in           |
|  | Stowed height    | 2.54m         | 8ft 3in            |
|  | Length x width*  | 9.14m x 2.44m | 29ft 9in x 8ft 0in |
|  | Platform size    | 1.83m x 0.91m | 6ft 0in x 2ft 9in  |
|  | Weight           | 10200kg       | 22487lb            |
|  | Lift capcaity    | 227kg         | 500lb              |
|  |                  |               |                    |