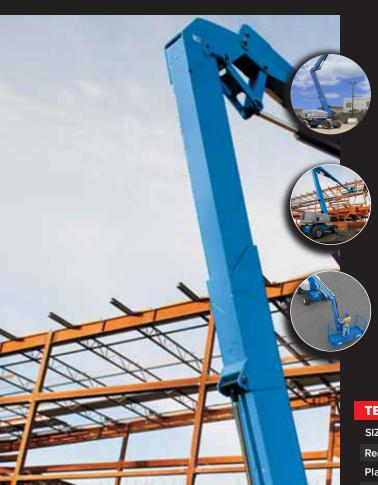

## GENIE Z80/60

## **DIESEL ARTICULATED BOOM**

**Articulated boom with** all terrain capability

**Industry leading range** of motion, enhanced with Genie's innovative lift structure, increases operator productivity

Four-wheel drive

8.83 m (29 ft) up and over reach

Up to 227 kg (500 lb) lift capacity