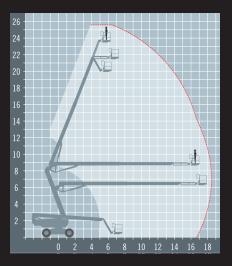

## **TECHNICAL DATA**

| SIZE             | METRIC         | IMPERIAL           |
|------------------|----------------|--------------------|
| Reach height     | 25.77m         | 84ft 5in           |
| Platform height  | 23.77m         | 77ft 9in           |
| Up and down      | 8.83m          | 28ft 9in           |
| Horizontal reach | 18.29m         | 60ft Oin           |
| Stowed height    | 3m             | 9ft 8in            |
| Length x width*  | 11.27m x 2.49m | 36ft 9in x 8ft 1in |
| Platform size    | 2.44m x 0.91m  | 8ft 0in x 2ft 9in  |
| Weight           | 17010kg        | 37500lb            |
| Lift capacity    | 227kg          | 500lb              |