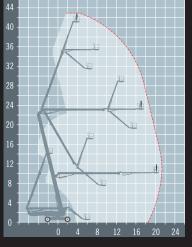

## **TECHNICAL DATA** SIZE METRIC IMPERIAL 43.15m 141ft 5in **Reach height** Platform height 41.15m 135ft 0in Up and down 23.01m 75ft 4in Horizontal reach 21.26m 69ft 7in Stowed height 3.09m 10ft 1in Length x width\* 42ft 4in x 12ft 9in 12.93m x 3.94m Platform size 2.44m x 0.91m 8ft Oin x 2ft 9in 46499.9lb Weight 21092kg Lift capacity 599.6lb 272kg