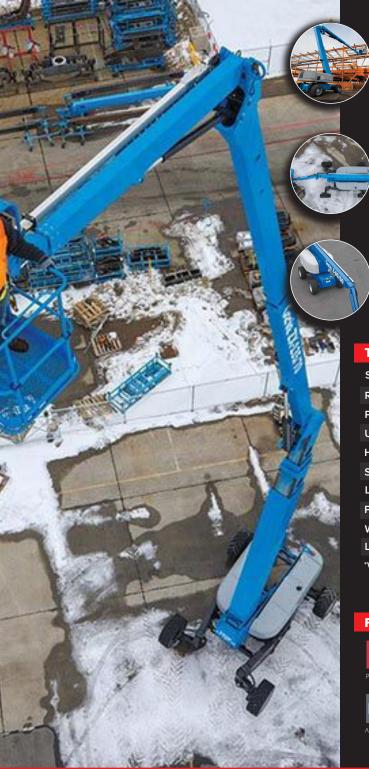

## GENIE ZX135/70 **DIESEL ARTICULATED BOOM**

**Outstanding Reach and Up-and-Over** 

Easy to transport and manoeuvre with a width of just 2.49 m (8 ft 2 in)

Fantastic "up and over" clearance

Front wheel, rear wheel & crab steer

**Genie Jib-Extend** telescopic jib

## **TECHNICAL DATA** SIZE METRIC IMPERIAL 43.15m 141ft 5in **Reach height** Platform height 41.15m 135ft 0in Up and down 23.01m 75ft 4in Horizontal reach 21.26m 69ft 7in Stowed height 3.09m 10ft 1in Length x width\* 42ft 4in x 12ft 9in 12.93m x 3.94m Platform size 2.44m x 0.91m 8ft Oin x 2ft 9in 46499.9lb Weight 21092kg Lift capacity 599.6lb 272kg

\*Width with axle extended for use. Width with axle retracted is 2.49 m (8' 2")

EXTENDING AXLES

A range of extra's for 'Hire or Purchase' designed to give you the GTAdvantage™

For more information about GTAccess: please contact us and send us an email