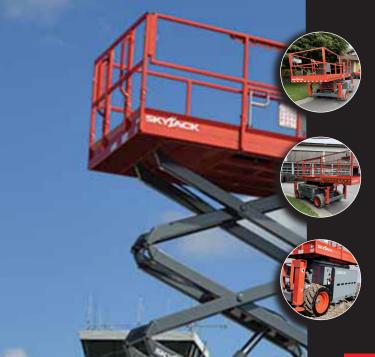

## SKYJACK SJ6832RTE

## **BI-ENERGY ROUGH TERRAIN SCISSO**

Up to 45% gradeability

Forklift pockets and tie down/lift lugs

Full height spring-hinged gate at rear of unit

Roll-out extension deck 1.52m

**Cross over symmetrical 4WD** 

## **FEATURE**

**HYBRID POWERED** 

LEVELLING JACKS

**IPAF** 

RATED

**NON MARKING TYRES** 

A range of extra's for 'Hire or Purchase' designed to give you the GTAdvantage™

For more information about GTAccess: