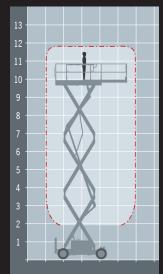

Overload sensing system

|  | T | E | Cŀ | ΙN | IC | Al | L D | Α | TΑ | l |
|--|---|---|----|----|----|----|-----|---|----|---|
|--|---|---|----|----|----|----|-----|---|----|---|

| SIZE            | METRIC        | IMPERIAL           |
|-----------------|---------------|--------------------|
| Reach height    | 11.75m        | 38ft 5in           |
| Platform height | 9.75m         | 31ft 9in           |
| Extended size   | 3.96m x 1.42m | 12ft 9in x 4ft 6in |
| Stowed height   | 1.75m         | 5ft 7in            |
| Length x width  | 3.35m x 1.76m | 10ft 9in x 5ft 7in |
| Platform size   | 2.44m x 1.42m | 8ft Oin x 4ft 6in  |
| Weight          | 3844kg        | 8474lb             |
| Lift capcaity   | 454kg         | 1000lb             |