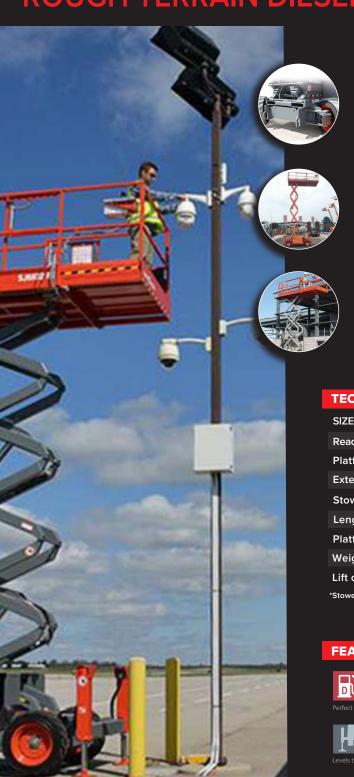

## SKYJACK SKYJACK SJ6826RT ROUGH TERRAIN DIESEL SCISSOR LIFT

Up to 50% gradeability

**Folding guardrails** 

Crossover symmetrical 4WD

1.52 m (5') Roll out extension deck

Suited for use outdoors on a wide range of construction, installation and maintenance tasks

## **TECHNICAL DATA**

| Reach height 9.92m 32ft 5in                     |  |
|-------------------------------------------------|--|
| Platform height 7.92m 25ft 9in                  |  |
| Extended size 3.96m x 1.42m 12ft 9in x 4ft 6in  |  |
| Stowed height* 1.61m 5ft 2in                    |  |
| Length x width 3.35m x 1.76m 10ft 9in x 5ft 7in |  |
| Platform size 2.44m x 1.42m 8ft 0in x 4ft 6in   |  |
| Weight 3500kg 7716lb                            |  |
| Lift capcaity 567kg 1250lb                      |  |