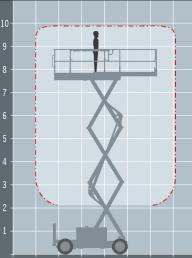

## **TECHNICAL DATA**

| Reach height 9.92m 32ft 5in                     |  |
|-------------------------------------------------|--|
| Platform height 7.92m 25ft 9in                  |  |
| Extended size 3.96m x 1.42m 12ft 9in x 4ft 6in  |  |
| Stowed height* 1.61m 5ft 2in                    |  |
| Length x width 3.35m x 1.76m 10ft 9in x 5ft 7in |  |
| Platform size 2.44m x 1.42m 8ft 0in x 4ft 6in   |  |
| Weight 3500kg 7716lb                            |  |
| Lift capcaity 567kg 1250lb                      |  |