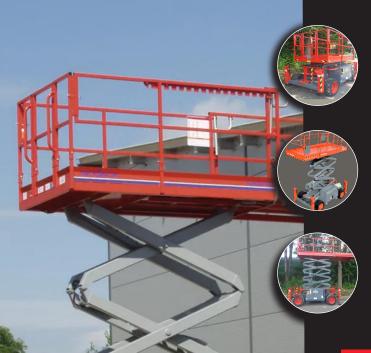

## SKYJACK SJ6832RT **ROUGH TERRAIN DIESEL SCISSOR LIFT**

Up to 50% gradeability

Forklift pockets and tie down/lift lugs

Full height spring-hinged gate at rear of unit

**Roll-out extension deck** 1.52m

**Cross over symmetrical** 

## **FEATURE**

**POWERED** 

ROUGH TERRAIN

**IPAF** IPAF 3a

OUTDOOR RATED

LEVELLING JACKS

A range of extra's for 'Hire or Purchase' designed to give you the GTAdvantage™

For more information about GTAccess: