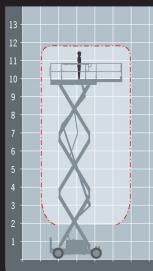

Overload sensing system

|    | $\sim$ L | м | CA | П Б | <b>7 A</b> | TΛ |
|----|----------|---|----|-----|------------|----|
| шы | υп       | ш | CA |     | JΑ         | LA |

| SIZE            | METRIC        | IMPERIAL          |
|-----------------|---------------|-------------------|
| Reach height    | 11.75m        | 25ft 9in          |
| Platform height | 9.75m         | 21ft 4in          |
| Extended size   | 3.96m x 1.42m | 8ft 7in x 3ft 1in |
| Stowed height   | 1.75m         | 3ft 8in           |
| Length x width  | 3.35m x 1.76m | 7ft 3in x 3ft 8in |
| Platform size   | 2.44m x 1.42m | 5ft 3in x 3ft 1in |
| Weight          | 3781kg        | 8335lb            |
| Lift capcaity   | 454kg         | 1000lb            |

Stowed height shown is with the handrails folded.