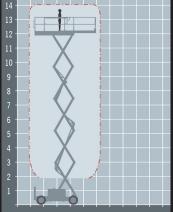

## **TECHNICAL DATA**

| SIZE            | METRIC        | IMPERIAL           |
|-----------------|---------------|--------------------|
| Reach height    | 14.12m        | 46ft 3in           |
| Platform height | 12.12m        | 39ft 7in           |
| Stowed height*  | 2.08m         | 6ft 8in            |
| Length x width  | 3.12m x 1.75m | 10ft 2in x 5ft 7in |
| Platform size   | 2.79m x 1.6m  | 9ft 1n x 5ft 2in   |
| Extened size    | 4.31m x 1.6m  | 14ft 1in x 5ft 2in |
| Weight          | 5,136kg       | 113221lb           |
| Lift capacity   | 363kg         | 800lb              |