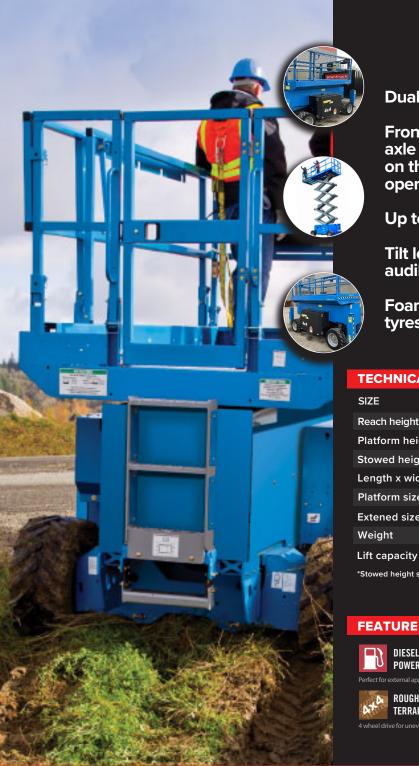

## Genie GENIE GS4069 RT ALTERNATIVES: Skyjack SJ8841 **ROUGH TERRAIN DIESEL SCISSOR LIFT**

**Dual deck extensions** 

Front active oscillating axle keeps all four wheels on the ground during operation

Up to 40% gradeability

Tilt level sensor with audible alarm

Foam-filled rough terrain tyres

## **TECHNICAL DATA**

| SIZE            | METRIC        | IMPERIAL           |
|-----------------|---------------|--------------------|
| Reach height    | 14.12m        | 46ft 3in           |
| Platform height | 12.12m        | 39ft 7in           |
| Stowed height*  | 2.08m         | 6ft 8in            |
| Length x width  | 3.12m x 1.75m | 10ft 2in x 5ft 7in |
| Platform size   | 2.79m x 1.6m  | 9ft 1n x 5ft 2in   |
| Extened size    | 4.31m x 1.6m  | 14ft 1in x 5ft 2in |
| Weight          | 5,136kg       | 113221lb           |
| Lift capacity   | 363kg         | 800lb              |