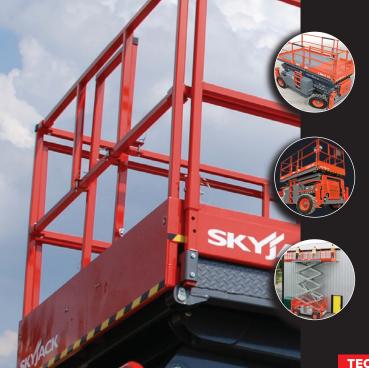

## SKYJACK SKYJACK SJ8841

## **ROUGH TERRAIN DIESEL SCISSOR LIFT**

Axle based 4 Wheel Drive

Independent/auto levelling outriggers

Dual 1.22 m roll out extension decks

30% Gradeability

Grip lug, foam-filled tyres

Fold down hinged railing system