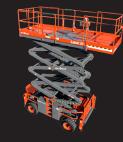

## SKYJACK SKYJACK SJ8841

## **ROUGH TERRAIN DIESEL SCISSOR LIFT**

Axle based 4 Wheel Drive

Independent/auto levelling outriggers

Dual 1.22 m roll out extension decks

30% Gradeability

Grip lug, foam-filled tyres

Fold down hinged railing system