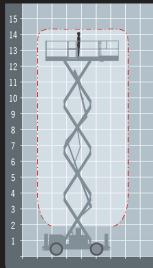

## **TECHNICAL DATA**

| SIZE            | METRIC        | IMPERIAL           |
|-----------------|---------------|--------------------|
| Reach height    | 14.5m         | 47ft 5in           |
| Platform height | 12.5m         | 41ft Oin           |
| Extended size   | 5.7m x 1.7m   | 18ft 7in x 5ft 5in |
| Stowed height*  | 2.22m         | 7ft 2in            |
| Length x width  | 3.71m x 2.21m | 12ft 1in x 7ft 2in |
| Platform size   | 3.5m x 1.7m   | 11ft 4in x 5ft 5in |
| Weight          | 6173kg        | 13609lb            |
| Lift capcaity   | 681kg         | 1501lb             |

<sup>\*</sup>Stowed height shown is with the handrails folded.