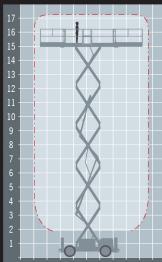

## **TECHNICAL DATA**

| SIZE            | METRIC        | IMPERIAL           |
|-----------------|---------------|--------------------|
| Reach height    | 17.24m        | 56ft 5in           |
| Platform height | 15.24m        | 50ft 0in           |
| Extended size   | 7.21m X 1.88m | 23ft 6in x 6ft 1in |
| Stowed height*  | 2.29m         | 7ft 5in            |
| Length x width  | 4.47m x 2.34m | 14ft 6in x 7ft 6in |
| Platform size   | 4m x 1.88m    | 13ft 1in x 6ft 1in |
| Weight          | 7407kg        | 16329lb            |
| Lift capcaity   | 681kg         | 1501lb             |