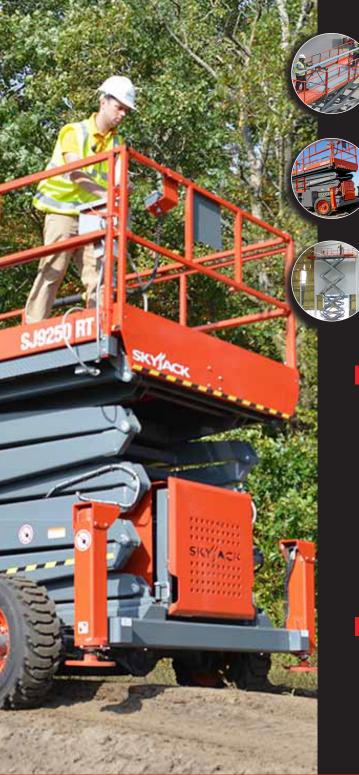

## SKYJACK SKYJACK SJ9250 ROUGH TERRAIN DIESEL SCISSOR LIFT

Axle based 4 Wheel Drive system

Dual 1.52 m (5') Powered extension deck

Independent\auto levelling outriggers

**30% Gradeability** 

Fold down hinged railing system

Half height spring hinged gates on both sides

## **TECHNICAL DATA**

| SIZE            | METRIC        | IMPERIAL           |
|-----------------|---------------|--------------------|
| Reach height    | 17.24m        | 56ft 5in           |
| Platform height | 15.24m        | 50ft 0in           |
| Extended size   | 7.21m X 1.88m | 23ft 6in x 6ft 1in |
| Stowed height*  | 2.29m         | 7ft 5in            |
| Length x width  | 4.47m x 2.34m | 14ft 6in x 7ft 6in |
| Platform size   | 4m x 1.88m    | 13ft 1in x 6ft 1in |
| Weight          | 7407kg        | 16329lb            |
| Lift capcaity   | 681kg         | 1501lb             |