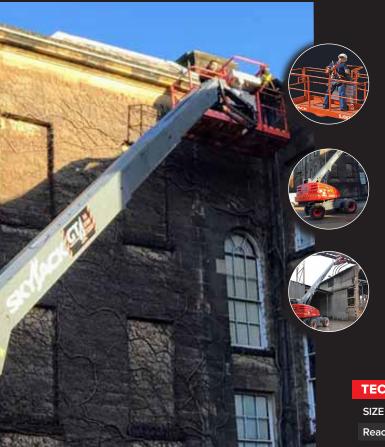

## SKYJACK SJ66T ALL TERRAIN TELESCOPIC BOOM

Axle based 4WD

Oscillating axle

360° continuous turret rotation

50% gradeability

**Grip lug foam**filled tyres

Tilt alarm with drive cut-out

**Modular platform** railing system