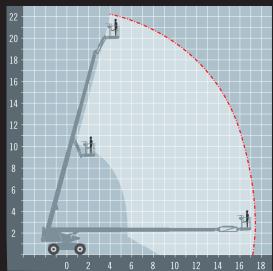

## **TECHNICAL DATA**

| SIZE             | METRIC         | IMPERIAL           |
|------------------|----------------|--------------------|
| Reach height     | 22.12m         | 72ft 5in           |
| Platform height  | 20.12m         | 66ft 0in           |
| Horizontal reach | 17.37m         | 56ft 9in           |
| Stowed height*   | 2.57m          | 8ft 3in            |
| Length x width   | 10.34m x 2.44m | 33ft 9in x 8ft 0in |
| Platform size    | 1.83m x 0.91m  | 6ft 0in x 2ft 9in  |
| Weight           | 12800kg        | 28219.lb           |
| Lift capcaity    | 227kg          | 500lb              |