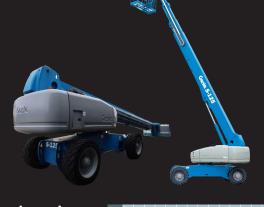

## GENIE S125 DIESEL TELESCOPIC BOOM

Four wheel drive, four wheel steer - front, rear, crab and coordinated steer functions

Standard 2.44 m (8 ft) self-leveling platform with hydraulic rotation

**Out-and-up articulating** jib optio