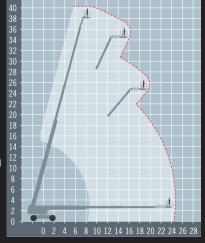

## **TECHNICAL DATA**

| SIZE             | METRIC         | IMPERIAL            |
|------------------|----------------|---------------------|
| Reach height     | 40.15m         | 131ft 7in           |
| Platform height  | 38.15m         | 125ft 1in           |
| Horizontal reach | 24.38m         | 79ft 9in            |
| Stowed height*   | 3.07m          | 10ft Oin            |
| Length x width*  | 14.25m x 3.35m | 46ft 7in x 10ft 9in |
| Deployed width   | 3.35m          | 10ft 9in            |
| Platform size    | 2.44m x 0.91m  | 8ft 0in x 2ft 9in   |
| Weight           | 20,248kg       | 44639lb             |
| Lift capacity    | 227kg          | 500lb               |