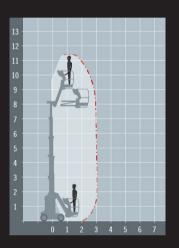

## **TECHNICAL DATA**

| SIZE            | METRIC        | IMPERIAL           |
|-----------------|---------------|--------------------|
| Reach height    | 11.2m         | 36ft 9in           |
| Platform height | 9.2m          | 30ft 2in           |
| Stowed height   | 1.99m         | 6ft 6in            |
| Length x width  | 2.72m x 1m    | 8ft 11in x 3ft 3in |
| Platform size   | 0.87m x 0.62m | 2ft 10in x 2ft 0in |
| Up and over     | 7.89m         | 25ft 11in          |
| Weight          | 2950kg        | 6504lb             |
| Lift capacity   | 200kg         | 441lb              |