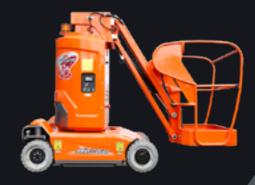

## Compact mast boom for restricted spaces

LIFT CAPACITY 20
\*Length and width shown are when stowed.

WEIGHT

2,950 kg

200 kg

The Dingli AM11 is a compact electric mast boom that is ideal for use when you need outreach in narrow aisles, such as for warehouse maintenance or in supermarkets to reach over the tops of racking/shelving.