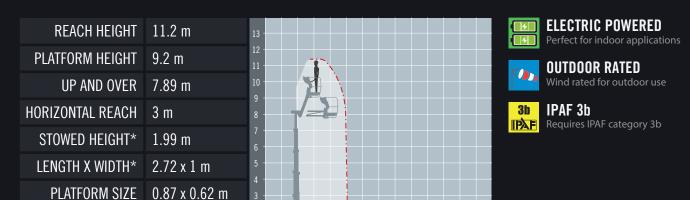

## Compact mast boom for restricted spaces

LIFT CAPACITY 20
\*Length and width shown are when stowed.

WEIGHT

2,950 kg

200 kg

The Dingli AM11 is a compact electric mast boom that is ideal for use when you need outreach in narrow aisles, such as for warehouse maintenance or in supermarkets to reach over the tops of racking/shelving.