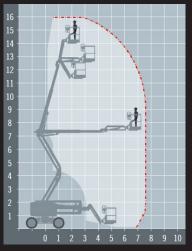

## **TECHNICAL DATA**

| METRIC        | IMPERIAL                                                                             |
|---------------|--------------------------------------------------------------------------------------|
| 15.94m        | 52ft 2in                                                                             |
| 13.94m        | 45ft 7in                                                                             |
| 7.24m         | 23ft 7in                                                                             |
| 7.65m         | 25ft 0in                                                                             |
| 2m            | 6ft 5in                                                                              |
| 6.83m x 1.79m | 22ft 4in x 5ft 8in                                                                   |
| 1.83m x 0.76m | 6ft 0in x 2ft 4in                                                                    |
| 7394kg        | 16300lb                                                                              |
| 227kg         | 500lb                                                                                |
|               | 15.94m<br>13.94m<br>7.24m<br>7.65m<br>2m<br>6.83m x 1.79m<br>1.83m x 0.76m<br>7394kg |

<sup>\*</sup>Length and width shown are when stowed