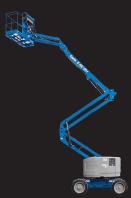

## GENIE Z45/25E

## **ELECTRIC ARTICULATED BOOM**

Tight turning radius and zero tailswing

**Powered turret rotation** 

Self levelling platofrm with 160° hydraulic rotation

30% gradeablity

Tilt sensor with audible alarm

Foam filled tyres

## **TECHNICAL DATA**

| METRIC        | IMPERIAL                                                                             |
|---------------|--------------------------------------------------------------------------------------|
| 15.94m        | 52ft 2in                                                                             |
| 13.94m        | 45ft 7in                                                                             |
| 7.24m         | 23ft 7in                                                                             |
| 7.65m         | 25ft 0in                                                                             |
| 2m            | 6ft 5in                                                                              |
| 6.83m x 1.79m | 22ft 4in x 5ft 8in                                                                   |
| 1.83m x 0.76m | 6ft 0in x 2ft 4in                                                                    |
| 7394kg        | 16300lb                                                                              |
| 227kg         | 500lb                                                                                |
|               | 15.94m<br>13.94m<br>7.24m<br>7.65m<br>2m<br>6.83m x 1.79m<br>1.83m x 0.76m<br>7394kg |