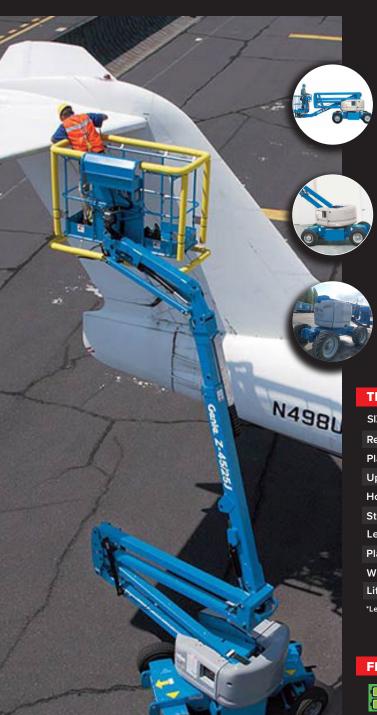

## GENIE Z45/25E

## **ELECTRIC ARTICULATED BOOM**

Tight turning radius and zero tailswing

**Powered turret rotation** 

Self levelling platofrm with 160° hydraulic rotation

30% gradeablity

Tilt sensor with audible alarm

Foam filled tyres