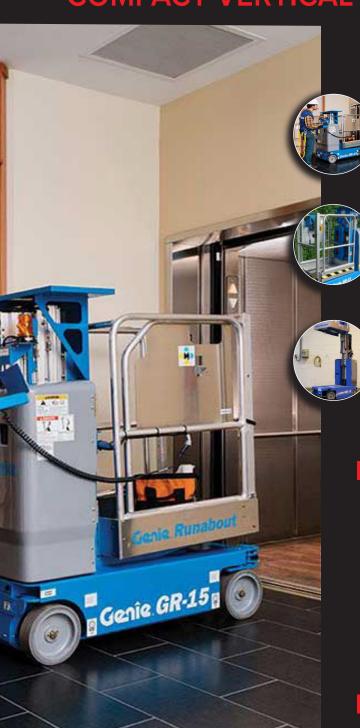

## GENIE GR15 RUNABOUT

## COMPACT VERTICAL MAST LIFT

Drivable at full height

Proportional controls for lift & drive

Zero inside turning radius giving excellent maneuverability

30% gradeability

Spring applied hydraulically released brake system

25 cm (10 in) solid rubber non-marking tyres

Easy to service