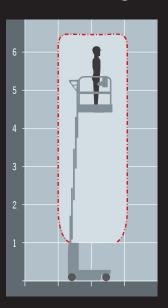

## TECHNICAL DATA

| SIZE            | METRIC        | IMPERIAL          |
|-----------------|---------------|-------------------|
| Reach height    | 6.47m         | 21ft 2in          |
| Platform height | 4.47m         | 14ft 6in          |
| Stowed height   | 1.57m         | 5ft 1in           |
| Length x width  | 1.35m x 0.75m | 4ft 4in x 2ft 4in |
| Platform size   | 0.89m x 0.75m | 2ft 9in x 2ft 4in |
| Extened size    | 1.4m x 0.75m  | 4ft 5in x 2ft 4in |
| Weight          | 994kg         | 2191lb            |
| Lift capacity   | 227kg         | 500lb             |