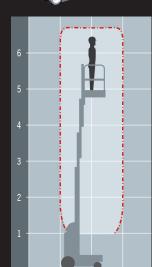

## SKYJACK MARM SKYJACK

| SIZE                   | METRIC        | IMPERIAL          |
|------------------------|---------------|-------------------|
| Reach height           | 6.75m         | 14ft 8in          |
| Platform height        | 4.75m         | 10ft 4in          |
| Stowed height          | 1.79m         | 3ft 9in           |
| Length x width         | 1.37m x 0.77m | 3ft 0in x 1ft 6in |
| Platform size - inside | 0.93m x 0.69m | 2ft Oin x 4ft 8in |
| Weight                 | 966kg         | 2129lb            |
| Lift capacity          | 227kg         | 500lb             |