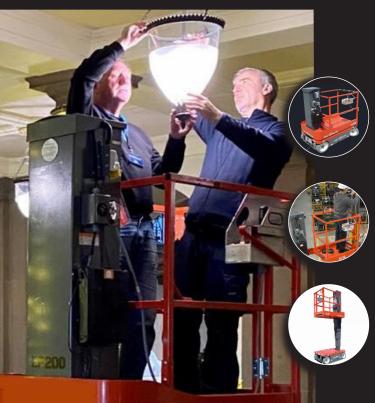

## SKYJACK SKYJACK SJ16 COMPACT VERTICAL MAST LIFT

0.51 m (20') Traversing platform

**30% Gradeability** 

Solid rubber, non-marking tyres

28 mph wind rating (12.5 m/s)

Tilt alarm with drive & lift cut-out

**TECHNICAL DATA** 

## FEATURE

OUTDOOR RATED

NON MARKING TYRES

rking to finished flo

A range of extra's for 'Hire or Purchase' designed to give you the GTAdvantage™

For more information about GTAccess: please contact us and send us an email