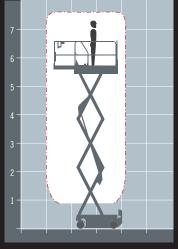

## **TECHNICAL DATA**

| SIZE            | METRIC        | IMPERIAL          |
|-----------------|---------------|-------------------|
| Reach height    | 7.6m          | 24ft 9in          |
| Platform height | 5.6m          | 18ft 3in          |
| Stowed height*  | 1m            | 3ft 2in           |
| Length x width  | 1.83m x 0.81m | 6ft Oin x 2ft 6in |
| Platform size   | 1.63m x 0.74m | 5ft 3in x 2ft 4in |
| Extened size    | 2.54m x 0.74m | 8ft 3in x 2ft 4in |
| Weight          | 1503kg        | 3313lb            |
| Lift capacity   | 227kg         | 500lb             |

Stowed height shown is with the handrails folded.