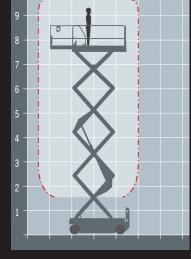

## **TECHNICAL DATA**

| SIZE            | METRIC        | IMPERIAL           |
|-----------------|---------------|--------------------|
| Reach height    | 9.8m          | 32ft 1in           |
| Platform height | 7.8m          | 25ft 5in           |
| Stowed height*  | 1.16m         | 3ft 8in            |
| Length x width  | 2.44m x 0.81m | 8ft 0in x 2ft 6in  |
| Platform size   | 2.26m x 0.81m | 7ft 4in x 2ft 6in  |
| Extened size    | 3.18m x 0.81m | 10ft 4in x 2ft 6in |
| Weight          | 1956kg        | 5394lb             |
| Lift capacity   | 227kg         | 1000lb             |

\*Stowed height shown is with the handrails folded.