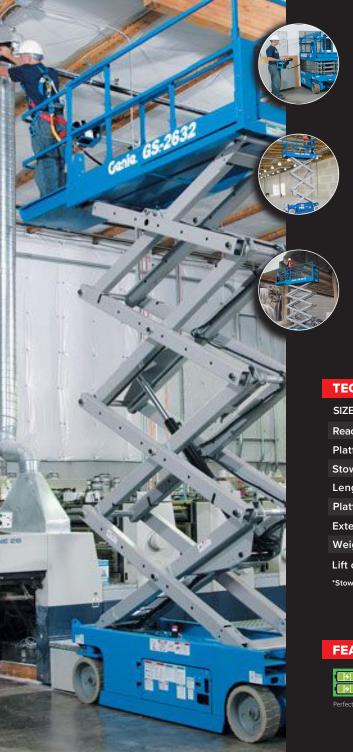

## GENIE GS2632 ALTERNATIVES: SELF PROPELLED SCISSOR LIFT

Easily pass through standard single or double doors

Electric self-propelled scissor ideal for indoor use with 2 operators onboard

Front-wheel drive and zero inside turning radius for excellent manoeuvrability

## **TECHNICAL DATA**

| SIZE            | METRIC        | IMPERIAL           |
|-----------------|---------------|--------------------|
| Reach height    | 9.8m          | 32ft 1in           |
| Platform height | 7.8m          | 25ft 5in           |
| Stowed height*  | 1.16m         | 3ft 8in            |
| Length x width  | 2.44m x 0.81m | 8ft 0in x 2ft 6in  |
| Platform size   | 2.26m x 0.81m | 7ft 4in x 2ft 6in  |
| Extened size    | 3.18m x 0.81m | 10ft 4in x 2ft 6in |
| Weight          | 1956kg        | 5394lb             |
| Lift capacity   | 227kg         | 1000lb             |