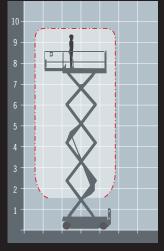

## **TECHNICAL DATA**

| SIZE            | METRIC        | IMPERIAL           |
|-----------------|---------------|--------------------|
| Reach height    | 9.8m          | 32ft 1in           |
| Platform height | 7.8m          | 25ft 5in           |
| Stowed height*  | 1.16m         | 3ft 8in            |
| Length x width  | 2.41m x 1.17m | 7ft 9in x 3ft 8in  |
| Platform size   | 2.26m x 1.15m | 7ft 4in x 3ft 7in  |
| Extened size    | 3.18m x 1.15m | 10ft 4in x 3ft 7in |
| Weight          | 2447kg        | 5394lb             |
| Lift capacity   | 454kg         | 1000lb             |

\*Stowed height shown is with the handrails folded.