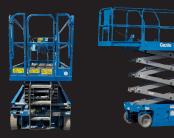

## GENIE GS2646 ALTERNATIVES: SELF PROPELLED SCISSOR LIFT

Compact dimensions enable it to easily pass through standard single or double doors

Front-wheel drive and zero inside turning radius for excellent manoeuvrability

**Folding guardrails** 