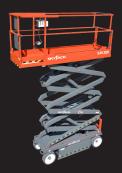

## SKYJACK SKYJACK SJ3226 LOW LEVEL ELECTRIC SCISSOR

90° steering (zero inside turning radius)

0.91 m (3') Roll out extension deck

**30% Gradeability** 

**Folding guardrails** 

Forklift pockets and tie down/lift lugs

## **TECHNICAL DATA**

| SIZE            | METRIC        | IMPERIAL          |
|-----------------|---------------|-------------------|
| Reach height    | 9.92m         | 32ft 5in          |
| Platform height | 7.92m         | 25ft 9in          |
| Stowed height*  | 1.91m         | 6ft 2in           |
| Length x width  | 2.32m x 0.84m | 7ft 6in x 2ft 7in |
| Platform size   | 2.13m x 0.71m | 6ft 9in x 2ft 3in |
| Extended size   | 3.04m x 0.71m | 9ft 9in x 2ft 3in |
| Weight          | 1890kg        | 4166lb            |
| Lift capacity   | 227kg         | 500lb             |