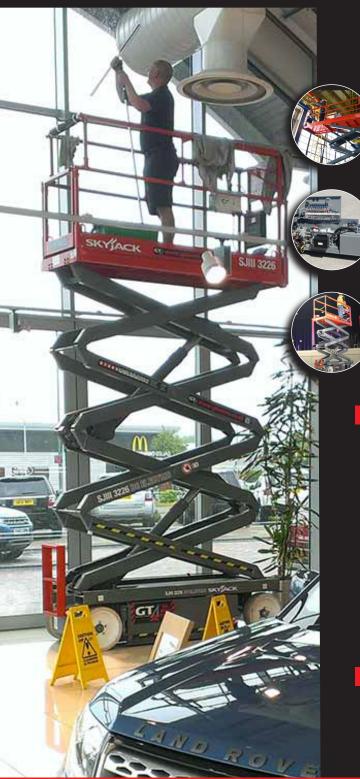

## SKYJACK SKYJACK SJ3226 LOW LEVEL ELECTRIC SCISSOR

90° steering (zero inside turning radius)

0.91 m (3') Roll out extension deck

**30% Gradeability** 

**Folding guardrails** 

Forklift pockets and tie down/lift lugs

## **TECHNICAL DATA**

| SIZE            | METRIC        | IMPERIAL          |
|-----------------|---------------|-------------------|
| Reach height    | 9.92m         | 32ft 5in          |
| Platform height | 7.92m         | 25ft 9in          |
| Stowed height*  | 1.91m         | 6ft 2in           |
| Length x width  | 2.32m x 0.84m | 7ft 6in x 2ft 7in |
| Platform size   | 2.13m x 0.71m | 6ft 9in x 2ft 3in |
| Extended size   | 3.04m x 0.71m | 9ft 9in x 2ft 3in |
| Weight          | 1890kg        | 4166lb            |
| Lift capacity   | 227kg         | 500lb             |

Stowed height shown is with the handrails folded.