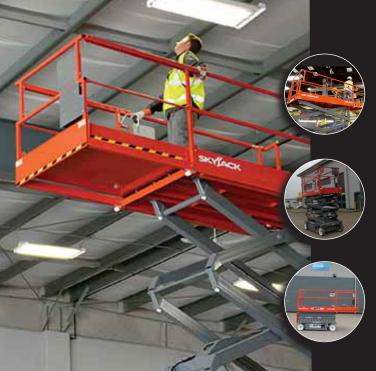

## SKYJACK SJ4626

ELECTRIC SCISSOR LIFT ALTERNATIVES: Genie GS2646

**Dual holding brakes** 

1.22 m (4') Roll out extension deck

Up to 30% Gradeability

28 mph wind rating (12.5 m/s)

Forklift pockets and tie down\lift lugs