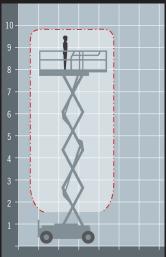

## **TECHNICAL DATA**

| SIZE            | METRIC        | IMPERIAL           |
|-----------------|---------------|--------------------|
| Reach height    | 9.92m         | 32ft 5in           |
| Platform height | 7.92m         | 25ft 9in           |
| Stowed height*  | 1.79m         | 5ft 8in            |
| Length x width  | 2.31m x 1.17m | 7ft 5in x 3ft 8in  |
| Platform size   | 2.13m x 1.07m | 6ft 9in x 3ft 5in  |
| Extended size   | 3.35m x 1.07m | 10ft 9in x 3ft 5in |
| Weight          | 2170kg        | 4784lb             |
| Lift capacity   | 454kg         | 1000lb             |

<sup>\*</sup>Stowed height shown is with the handrails folded.