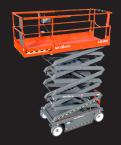

## SKYJACK SKYJACK SJ4632

| SIZE            | METRIC        | IMPERIAL           |  |
|-----------------|---------------|--------------------|--|
| Reach height    | 11.75m        | 38ft 5in           |  |
| Platform height | 9.75m         | 31ft 9in           |  |
| Stowed height*  | 1.88m         | 6ft 1in            |  |
| Length x width  | 2.31m x 1.17m | 7ft 5in x 3ft 8in  |  |
| Platform size   | 2.13m x 1.07m | 6ft 9in x 3ft 5in  |  |
| Extended size   | 3.35m x 1.07m | 10ft 9in x 3ft 5in |  |
| Weight          | 2302kg        | 5075lb             |  |
| Lift capacity   | 317kg         | 698lb              |  |