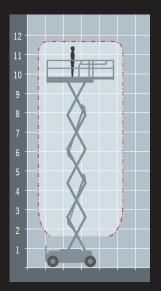

| SIZE            | METRIC        | IMPERIAL           |  |
|-----------------|---------------|--------------------|--|
| Reach height    | 11.75m        | 38ft 5in           |  |
| Platform height | 9.75m         | 31ft 9in           |  |
| Stowed height*  | 1.88m         | 6ft 1in            |  |
| Length x width  | 2.31m x 1.17m | 7ft 5in x 3ft 8in  |  |
| Platform size   | 2.13m x 1.07m | 6ft 9in x 3ft 5in  |  |
| Extended size   | 3.35m x 1.07m | 10ft 9in x 3ft 5in |  |
| Weight          | 2302kg        | 5075lb             |  |
| Lift capacity   | 317kg         | 698lb              |  |