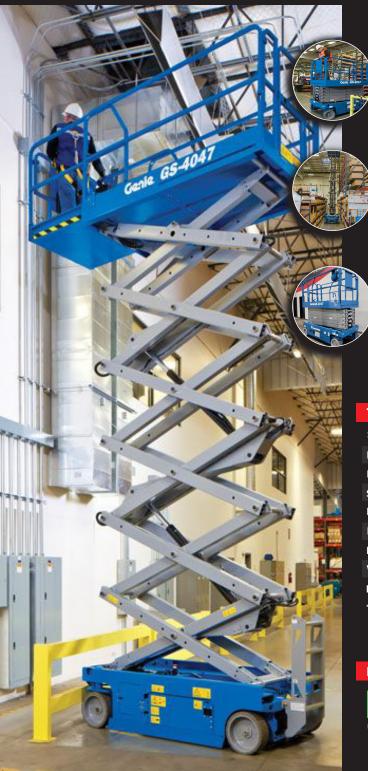

## GENIE GS4047 ALTERNATIVES: Haulotte Compact 14

Compact dimensions allows for easy pasage through standard double doors

Two lift speeds to match the work environment reaches full height in less than 70 seconds

Front-wheel drive and zero inside turning radius for excellent manoeuvrability

25% gradability

## TECHNICAL DATA

| SIZE            | METRIC        | IMPERIAL           |
|-----------------|---------------|--------------------|
| Reach height    | 13.7m         | 44ft 9in           |
| Platform height | 11.7m         | 38ft 3in           |
| Stowed height*  | 1.43m         | 4ft 6in            |
| Length x width  | 2.48m x 1.19m | 8ft 1in x 3ft 9in  |
| Platform size   | 2.26m x 1.15m | 7ft 4in x 3ft 7in  |
| Extened size    | 3.18m x 1.15m | 10ft 4in x 3ft 7in |
| Weight          | 3,221kg       | 7101lb             |
| Lift capacity   | 350kg         | 771lb              |