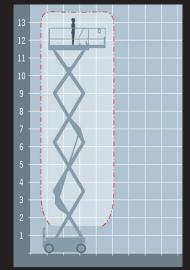

## TECHNICAL DATA

| SIZE            | METRIC        | IMPERIAL           |
|-----------------|---------------|--------------------|
| Reach height    | 13.7m         | 44ft 9in           |
| Platform height | 11.7m         | 38ft 3in           |
| Stowed height*  | 1.43m         | 4ft 6in            |
| Length x width  | 2.48m x 1.19m | 8ft 1in x 3ft 9in  |
| Platform size   | 2.26m x 1.15m | 7ft 4in x 3ft 7in  |
| Extened size    | 3.18m x 1.15m | 10ft 4in x 3ft 7in |
| Weight          | 3,221kg       | 7101lb             |
| Lift capacity   | 350kg         | 771lb              |

\*Stowed height shown is with the handrails folded.