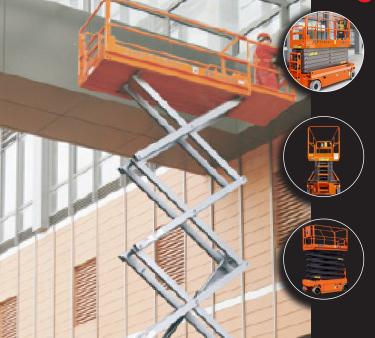

## DINGLI DL1612 ALTERNATIVES: JLG Liftlux 153-12

NARROW, HIGH LEVEL ELECCTRIC **SCISSOR LIFT** 

**Emergency Stop** Button

Tilt sensor with alarm **Automatic Brake System** 

Pothole protection **Onboard diagnostic** system

Flashing Beacon **Indoor use only** 