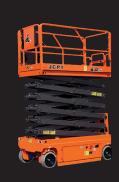

## DINGLI DL1612 ALTERNATIVES: JLG Liftlux 153-12

NARROW, HIGH LEVEL ELECCTRIC **SCISSOR LIFT** 

**Emergency Stop** Button

Tilt sensor with alarm **Automatic Brake System** 

Pothole protection **Onboard diagnostic** system