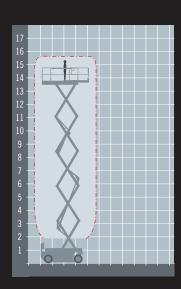

## **TECHNICAL DATA**

| SIZE            | METRIC        | IMPERIAL          |
|-----------------|---------------|-------------------|
| Reach height    | 15.7m         | 51ft 6in          |
| Platform height | 13.7m         | 44ft 11in         |
| Stowed height   | 2.05m         | 6ft 9in           |
| Length x width  | 2.84m x 1.25m | 9ft 4in x 4ft 1in |
| Platform size   | 2.64m x 1.12m | 8ft 8in x 3ft 8in |
| Weight          | 3150kg        | 6945lb            |
| Lift capacity   | 250kg         | 551lb             |