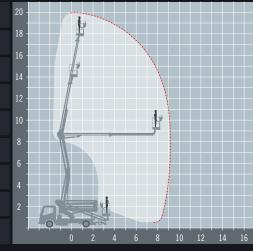

## 20 metre truck mounted boom

The Isoli PNT 205N truck mounted access platform is perfect for multi-site roadside work or access in tight spaces. Its quick and easy to set up and incorporates a dual articulating boom with a telescopic upper boom that provides great reach from a compact 3,500 kg chassis. At just 3.5 tonne this self