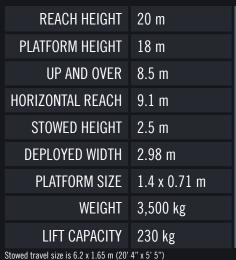

## 20 metre truck mounted boom

The Isoli PNT 205N truck mounted access platform is perfect for multi-site roadside work or access in tight spaces. Its quick and easy to set up and incorporates a dual articulating boom with a telescopic upper boom that provides great reach from a compact 3,500 kg chassis. At just 3.5 tonne this self