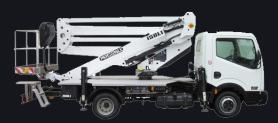

## 20 metre truck mounted boom

The Isoli PNT 205N truck mounted access platform is perfect for multi-site roadside work or access in tight spaces. Its quick and easy to set up and incorporates a dual articulating boom with a telescopic upper boom that provides great reach from a compact 3,500 kg chassis. At just 3.5 tonne this self