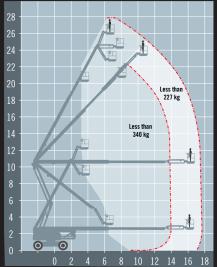

## SKYJACK SKYJACK SJ85+ ARTICULATED BOOM WITH EXTRA IFT ΔΡ Λ DEBENH

Impressive dual capacities (227 kg / 340 kg) and 2-3 people rating increases productivity and job site performance

True vertical rise with minimal tailswing and a class leading optimised reach envelope

**Compact stowed** dimensions

SJ85AJ

SJ85A

**TECHNICAL DATA** 

| SIZE              | METRIC         | IMPERIAL            |
|-------------------|----------------|---------------------|
| Reach height      | 27.91m         | 91ft 5in            |
| Platform height   | 25.91m         | 85ft Oin            |
| Up and over       | 10.36m         | 33ft 9in            |
| Horizontal height | 17.07m         | 56ft Oin            |
| Stowed height*    | 2.67           | 8ft 7in             |
| Length x width    | 11.63m x 2.49m | 38ft 1in x 8ft 1 in |
| Platform size     | 1.83m x 0.91m  | 6ft 0in x 2ft 9in   |
| Weight            | 16965kg        | 37401lb             |
| Lift Capacity     | 340kg          | 749.5lb             |
|                   |                |                     |