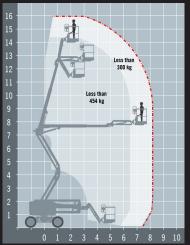

## **TECHNICAL DATA**

| SIZE             | METRIC        | IMPERIAL           |
|------------------|---------------|--------------------|
| Reach height     | 15.86m        | 52ft Oin           |
| Platform height  | 13.86m        | 45ft 4in           |
| Up and down      | 7.44m         | 24ft 4in           |
| Horizontal reach | 7.55m         | 24ft 7in           |
| Stowed height    | 2.25m         | 7ft 3in            |
| Length x width*  | 6.66m x 2.29m | 21ft 8in x 7ft 5in |
| Platform size    | 1.83m x 0.76m | 6ft 0in x 2ft 4in  |
| Weight           | 6870kg        | 15145lb            |
| Lift capacity    | 300/454kg     | 661/1000lb         |
| Lift capacity    | 300/454kg     | 661/1000lb         |