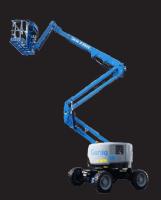

## GENIE Z45/25+

## DIESEL ARTICULATED BOOM

**Articulated boom with** extra lift capacity

Load sense technology for accurate load weighing and zero-load field calibration

Rough terrain capabilities include 45% gradeability

**Updated oscillating** system boasts faster response time

Commonality in design and accessories with other Genie booms for easy parts stocking