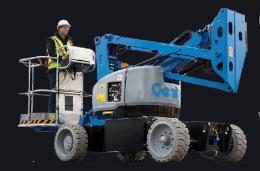

## **Electric Articulated Boom**

ELECTRIC POWERED Perfect for indoor applications

**OUTDOOR RATED** Wind rated for outdoor use

**NON MARKING TYRES** Prevents marking to finished floors

**Requires IPAF category 3b** 

\*Length and width shown are when stowed.

With the zero-emissions Genie Z33/18 articulating electric boom lift, drive through standard doorways, around obstacles and access overhead work from aisles even in areas where weight is limited. Versatile and simple to operate, this boom lift is ideal for multiple indoor and outdoor jobs on sensitive grass or paved surfaces and flooring such as airports, shopping centres, theatres, etc.