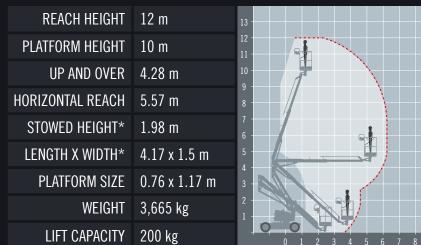

\*Length and width shown are when stowed.

With the zero-emissions Genie Z33/18 articulating electric boom lift, drive through standard doorways, around obstacles and access overhead work from aisles even in areas where weight is limited. Versatile and simple to operate, this boom lift is ideal for multiple indoor and outdoor jobs on sensitive grass or paved surfaces and flooring such as airports, shopping centres, theatres, etc.