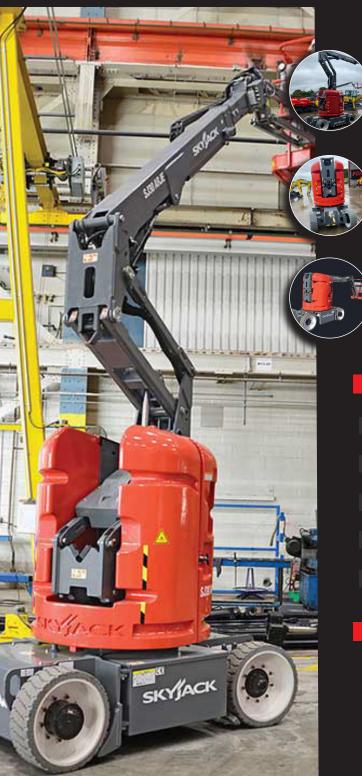

## SKYJACK SJ30 ALTERNATIVES: JLG Toucan 12E Plus, Genie Z30/20 COMPACT ELECTRIC ARTICULATED BOOM

35% gradeability

True vertical rise

Works in tight spaces with zero tail swing and front arm swing

28 mph (12.5 m/s) wind rating