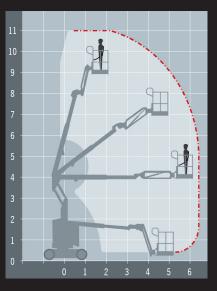

Secondary guarding electrical (SGE)

| TECHNICAL DATA                           |               |                    |
|------------------------------------------|---------------|--------------------|
| SIZE                                     | METRIC        | IMPERIAL           |
| Reach height                             | 11m           | 36ft Oin           |
| Platform height                          | 9m            | 29ft 5in           |
| Up and over                              | 3.99m         | 13ft Oin           |
| Horizontal reach                         | 6.25m         | 20ft 5in           |
| Stowed height*                           | 2.01m         | 6ft 5in            |
| Length x width*                          | 5.44m x 1.19m | 17ft 8in x 3ft 9in |
| Platform size                            | 0.76m x 1.17m | 2ft 4in x 3ft 8in  |
| Weight                                   | 5750kg        | 12676lb            |
| Lift capcaity                            | 227kg         | 500lb              |
| *Length and width shown are when stowed. |               |                    |