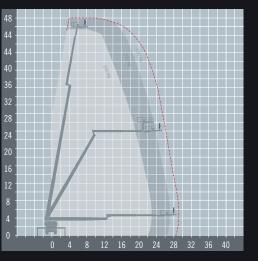

## 48 metre truck mounted articulated boom

| REACH HEIGHT     | 48 m          |
|------------------|---------------|
| PLATFORM HEIGHT  | 46 m          |
| HORIZONTAL REACH | 32 m          |
| STOWED HEIGHT    | 3.95 m        |
| DEPLOYED WIDTH   | ? m           |
| PLATFORM SIZE    | 2.42 x 0.97 m |
| EXTENDED SIZE    | 3.82 x 0.97   |
| WEIGHT           | 18,000 kg     |
| LIFT CAPACITY    | 600 kg        |
|                  |               |

IPAF 1b Requires IPAF category 1b

Stowed travel size is 9.76 x ? m (32' x ?)

The Ruthmann Steiger T480 truck mount has an exceptional reach height of up to 48 metres (8 metres negative reach) and is one of the most innovative truck mounted access platforms available. It offers maximum stability and usability with an impressive horizontal reach of 32 metres. The extendable basket has a lifting capacity of 600kg so can easily accommodate up to 3 people with tools.