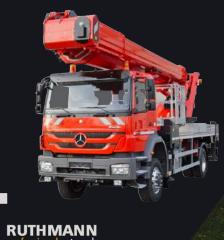

## TRUCK MOUNTED BOOM

## **RUTHMANN STEIGER T480** Alternatives:

IPAF 1b Requires IPAF category 1b

Stowed travel size is 9.76 x ? m (32' x ?)

The Ruthmann Steiger T480 truck mount has an exceptional reach height of up to 48 metres (8 metres negative reach) and is one of the most innovative truck mounted access platforms available. It offers maximum stability and usability with an impressive horizontal reach of 32 metres. The extendable basket has a lifting capacity of 600kg so can easily accommodate up to 3 people with tools.