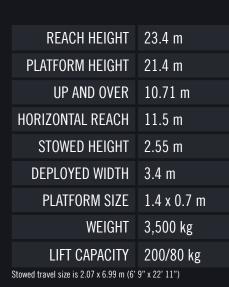

## 23 metre truck mounted articulated boom

The MultiTel MX235 truck mounted boom features a unique "Up and Over" geometry providing a good

outreach at a high level with high payload. The compact chasis with its low centre of gravity makes the MX235 easy to drive and can be driven on a standard licence. The platform is quick and easy to set up

and is perfect for multi-site roadside work or access in tight spaces.

**DOUBLE POINT HARNESSES TO KEEP YOU SAFE AT HEIGHT** 

**OPERATORS AVAILABLE** 

PROTECT SENSITIVE GROUND WITH 'GROUND GUARDS'

**OPERATOR TRAINING FOR** THIS ACCESS PLATFORM