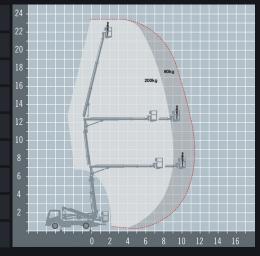

## 23 metre truck mounted articulated boom

The MultiTel MX235 truck mounted boom features a unique "Up and Over" geometry providing a good

outreach at a high level with high payload. The compact chasis with its low centre of gravity makes the MX235 easy to drive and can be driven on a standard licence. The platform is quick and easy to set up

and is perfect for multi-site roadside work or access in tight spaces.

**DOUBLE POINT HARNESSES TO KEEP YOU SAFE AT HEIGHT** 

**OPERATORS AVAILABLE** 

PROTECT SENSITIVE GROUND WITH 'GROUND GUARDS'

**OPERATOR TRAINING FOR** THIS ACCESS PLATFORM