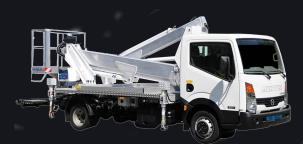

## 23 metre truck mounted articulated boom

The MultiTel MX235 truck mounted boom features a unique "Up and Over" geometry providing a good

outreach at a high level with high payload. The compact chasis with its low centre of gravity makes the MX235 easy to drive and can be driven on a standard licence. The platform is quick and easy to set up

and is perfect for multi-site roadside work or access in tight spaces.

**DOUBLE POINT HARNESSES TO KEEP YOU SAFE AT HEIGHT** 

**OPERATORS AVAILABLE** 

PROTECT SENSITIVE GROUND WITH 'GROUND GUARDS'

**OPERATOR TRAINING FOR** THIS ACCESS PLATFORM