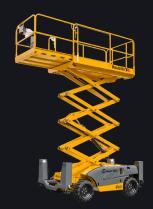

## Rough terrain compact diesel scissor lift

The Haulotte Compact 10DX diesel scissor lift has 4 wheel drive and rough terrain tyres and is perfect for working on construction sites. Hydraulic outriggers keep the platform stable while the extending platform provides over 5.3 square metres of usable platform that can lift several operators and equipment with ease.