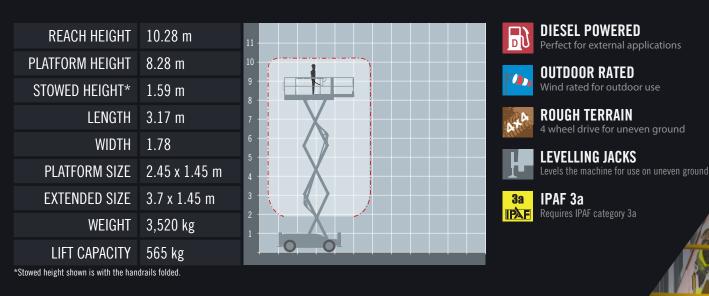

## Rough terrain compact diesel scissor lift

The Haulotte Compact 10DX diesel scissor lift has 4 wheel drive and rough terrain tyres and is perfect for working on construction sites. Hydraulic outriggers keep the platform stable while the extending platform provides over 5.3 square metres of usable platform that can lift several operators and equipment with ease.