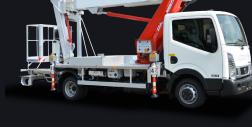

TRUCK MOUNTED BOOM

## **TEL MJ226**

IPAF 1b IPAF Requires IPAF category 1b

Stowed travel size is 2.07 x 6.62 m (21' 9" x 4' 7")

The MultiTel MJ226 truck mounted boom features a unique "Up and Over" geometry providing a good outreach at a high level with high payload. The compact chasis with its low centre of gravity makes the MJ226 easy to drive and can be driven on a standard licence. The platform is quick and easy to set up and is perfect for multi-site roadside work or access in tight spaces.