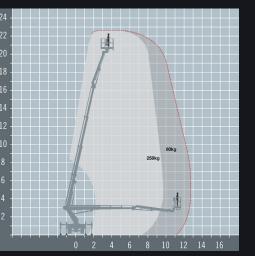

## 22 Metre truck mounted articulated boom

| REACH HEIGHT     | 22.6 m      |
|------------------|-------------|
| PLATFORM HEIGHT  | 20.6 m      |
| HORIZONTAL REACH | 12.4 m      |
| STOWED HEIGHT    | 3.05 m      |
| DEPLOYED WIDTH   | 3.4 m       |
| PLATFORM SIZE    | 1.4 x 0.7 m |
| WEIGHT           | 3,500 kg    |
| LIFT CAPACITY    | 250/80 kg   |