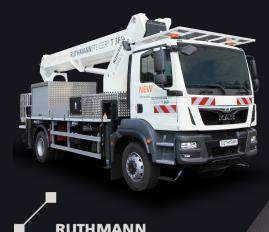

## TRUCK MOUNTED BOOM

## **UTHMANN STEIGER T360**

## 36 metre truck mounted telescopic boom

| REACH HEIGHT     | 36 m         |
|------------------|--------------|
| PLATFORM HEIGHT  | 34 m         |
| HORIZONTAL REACH | 30.9 m       |
| STOWED HEIGHT    | 3.77 m       |
| DEPLOYED WIDTH   | 5.9 m        |
| PLATFORM SIZE    | 1.7 x 0.86 m |
| WEIGHT           | 15,000 kg    |
| LIFT CAPACITY    | 350/100 kg   |
|                  |              |

1h

ROTHINGS

FULLY CERTIFIED OPERATOR Supplied with an experienced operator

IPAF Requires IPAF category 1b

IPAF 1b

Stowed travel size is 9.76 x ? m (32' x ?)

The Ruthmann Steiger T360 telescopic truck mount is a powerful, sturdy, and compact truck mounted boom. It offers exceptional reach height of up to 36 metres and is one of the most innovative truck mounted access platforms available. It offers maximum stability and usability with an impressive horizontal reach of 31 metres.