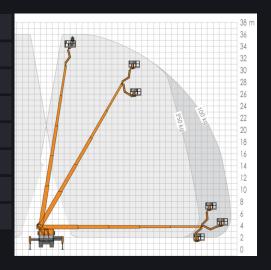

## 36 metre truck mounted telescopic boom

| REACH HEIGHT     | 36 m         |
|------------------|--------------|
| PLATFORM HEIGHT  | 34 m         |
| HORIZONTAL REACH | 30.9 m       |
| STOWED HEIGHT    | 3.77 m       |
| DEPLOYED WIDTH   | 5.9 m        |
| PLATFORM SIZE    | 1.7 x 0.86 m |
| WEIGHT           | 15,000 kg    |
| LIFT CAPACITY    | 350/100 kg   |
|                  |              |

1h

ROTHINGS

FULLY CERTIFIED OPERATOR Supplied with an experienced operator

IPAF Requires IPAF category 1b

IPAF 1b

Stowed travel size is 9.76 x ? m (32' x ?)

The Ruthmann Steiger T360 telescopic truck mount is a powerful, sturdy, and compact truck mounted boom. It offers exceptional reach height of up to 36 metres and is one of the most innovative truck mounted access platforms available. It offers maximum stability and usability with an impressive horizontal reach of 31 metres.