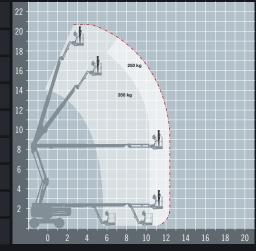

The Haulotte HA20 PRO+ electric rough terrain articulated Boom offers silent operation, indoors or out on any surface. With Ultra-fast elevation, 360° continuous turret rotation and simultaneous movements working together to enhance productivity. Full day battery life extended by an on board range extender diesel engine.