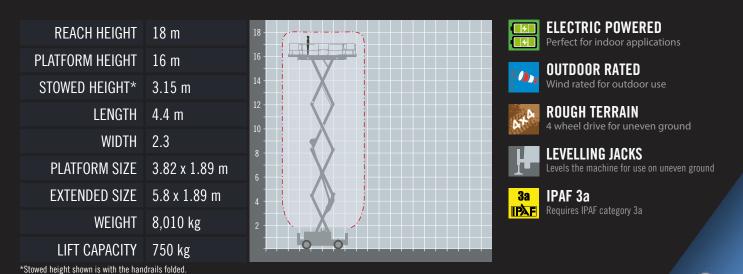

## Rough terrain 4 wheel drive electric scissor lift

The Haulotte HS18E Pro is a 4 wheel drive rough terrain electric/hybrid scissor lift. With a working height of 18 metres, a platform that extends to almoist 6 metres and a platform capacity of 750kg this scissor lift provides ample working space for 4 people and their tools. An optional 'Range Extender' diesel power pack is also available which allows the machine to be operated while being charged.