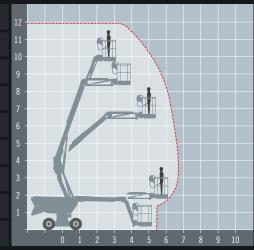

## Compact all terrain articulated boom

IPAF 3b Requires IPAF category 3b

\*Length and width shown are when stowed.

The Man'Go 12 is a lightweight and compact, 4 wheel drive powered access platform which offers excellent visibility and manoueverability whatever the terrain conditions. These features make it the perfect fit for a large number of construction and industrial sectors: building and public works, cleaning, sandblasting, pruning, airport and municipal maintenance etc...