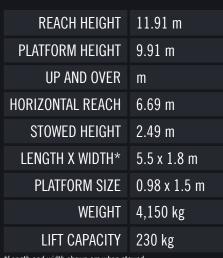

## Compact all terrain articulated boom

IPAF 3b Requires IPAF category 3b

\*Length and width shown are when stowed.

The Man'Go 12 is a lightweight and compact, 4 wheel drive powered access platform which offers excellent visibility and manoueverability whatever the terrain conditions. These features make it the perfect fit for a large number of construction and industrial sectors: building and public works, cleaning, sandblasting, pruning, airport and municipal maintenance etc...