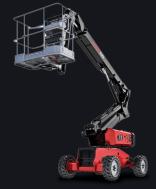

## Compact all terrain articulated boom

IPAF 3b Requires IPAF category 3b

\*Length and width shown are when stowed.

The Man'Go 12 is a lightweight and compact, 4 wheel drive powered access platform which offers excellent visibility and manoueverability whatever the terrain conditions. These features make it the perfect fit for a large number of construction and industrial sectors: building and public works, cleaning, sandblasting, pruning, airport and municipal maintenance etc...