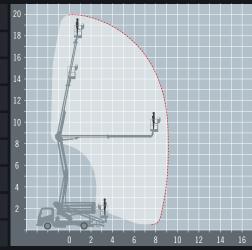

## Truck mounted boom

The Isoli PNT 210J truck mounted access platform is perfect for multi-site roadside work or access in tight spaces. Its quick and easy to set up and incorporates a 20.5 metre dual articulating boom with a telescopic upper boom and end jib that provides great reach from a compact 3,500 kg chassis. At just 3.5 tonne this self drive vehicle can be driven on a standard car licence.