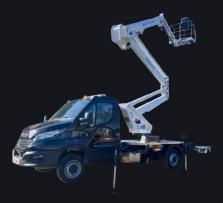

## Truck mounted boom

The Isoli PNT 210J truck mounted access platform is perfect for multi-site roadside work or access in tight spaces. Its quick and easy to set up and incorporates a 20.5 metre dual articulating boom with a telescopic upper boom and end jib that provides great reach from a compact 3,500 kg chassis. At just 3.5 tonne this self drive vehicle can be driven on a standard car licence.