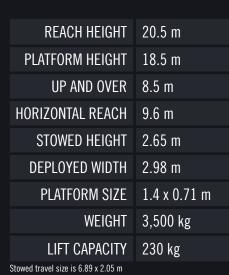

## Truck mounted boom

The Isoli PNT 210J truck mounted access platform is perfect for multi-site roadside work or access in tight spaces. Its quick and easy to set up and incorporates a 20.5 metre dual articulating boom with a telescopic upper boom and end jib that provides great reach from a compact 3,500 kg chassis. At just 3.5 tonne this self drive vehicle can be driven on a standard car licence.