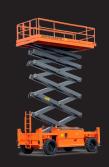

## **ROUGH TERRAIN 22m DIESEL**

**SCISSOR LIFT** 

Spacious working platform of 14sqm

750kg capacity across the whole deck including extension

Self-levelling hydraulic outriggers

4 wheel steering

## TECHNICAL DATA

| SIZE            | METRIC        | IMPERIAL           |
|-----------------|---------------|--------------------|
| Reach height    | 22m           | 72ft 2in           |
| Platform height | 20m           | 65ft 7in           |
| Stowed height   | 3m            | 9ft 10in           |
| Length x width  | 4.95m x 2.46m | 16ft 3in x 8ft 1in |
| Platform size   | 4.95m x 2.25m | 15ft 1in x 7ft 5in |
| Extended size   | 7.29m x 2.25m | 23ft 11in 7ft 5in  |
| Weight          | 13000kg       | 28660lb            |
| Lift capacity   | 750kg         | 1653lb             |