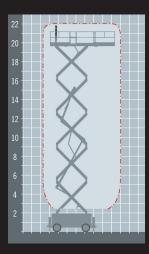

## TECHNICAL DATA

| SIZE            | METRIC        | IMPERIAL           |
|-----------------|---------------|--------------------|
| Reach height    | 22m           | 72ft 2in           |
| Platform height | 20m           | 65ft 7in           |
| Stowed height   | 3m            | 9ft 10in           |
| Length x width  | 4.95m x 2.46m | 16ft 3in x 8ft 1in |
| Platform size   | 4.95m x 2.25m | 15ft 1in x 7ft 5in |
| Extended size   | 7.29m x 2.25m | 23ft 11in 7ft 5in  |
| Weight          | 13000kg       | 28660lb            |
| Lift capacity   | 750kg         | 1653lb             |