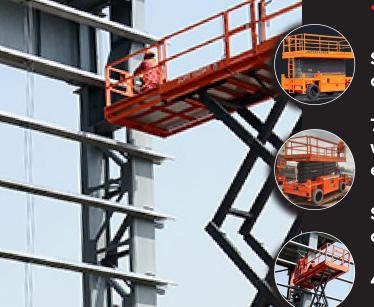

## **ROUGH TERRAIN 22m DIESEL**

**SCISSOR LIFT** 

Spacious working platform of 14sqm

750kg capacity across the whole deck including extension

Self-levelling hydraulic outriggers

4 wheel steering

## **FEATURE**

DIESEL **POWERED** 

A range of extra's for 'Hire or Purchase' designed to give you the GTAdvantage™

STOP NUISANCE BORROWING WITH GTA SECURE™ OPERATOR TRAINING FOR THIS ACCESS PLATFORM

REMOVE THE RISK WITH GTA