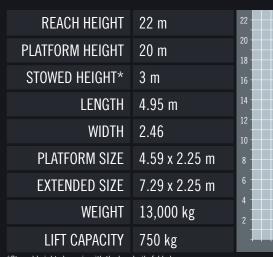

## Rough terrain 22 metre diesel scissor lift

DIESEL POWERED

Perfect for external applications

IPAF 3a
Requires IPAF category 3a

\*Stowed height shown is with the handrails folded.

The Dingli DL2223 RTB rough-terrain scissor lift offers a great working height of 22 metres, a large load capacity of 750kg and an extended working platform size of almost 7 metres. This all wheel steer rough terrain scissor is perfect for a wide range of applications including; General construction, Cladding, Architectural glazing and General building maintenance.