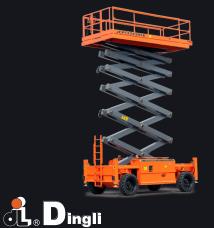

## DINGLI DL2223 RTB

ALTERNATIVES:

## Rough terrain 22 metre diesel scissor lift

DIESEL POWERED

Perfect for external applications

IPAF 3a
Requires IPAF category 3a

\*Stowed height shown is with the handrails folded.

The Dingli DL2223 RTB rough-terrain scissor lift offers a great working height of 22 metres, a large load capacity of 750kg and an extended working platform size of almost 7 metres. This all wheel steer rough terrain scissor is perfect for a wide range of applications including; General construction, Cladding, Architectural glazing and General building maintenance.