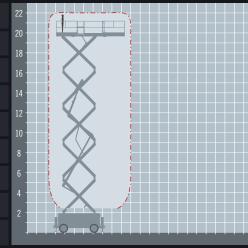

## Rough terrain 22 metre diesel scissor lift

DIESEL POWERED

Perfect for external applications

IPAF 3a
Requires IPAF category 3a

\*Stowed height shown is with the handrails folded.

The Dingli DL2223 RTB rough-terrain scissor lift offers a great working height of 22 metres, a large load capacity of 750kg and an extended working platform size of almost 7 metres. This all wheel steer rough terrain scissor is perfect for a wide range of applications including; General construction, Cladding, Architectural glazing and General building maintenance.