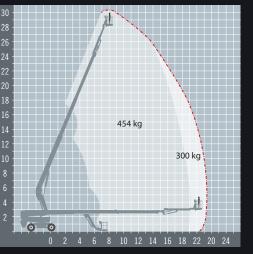

## All wheel steer, all terrain telescopic boom

| REACH HEIGHT     | 30.30 m      |
|------------------|--------------|
| PLATFORM HEIGHT  | 28.30 m      |
| HORIZONTAL REACH | 22.65 m      |
| STOWED HEIGHT*   | 2.87 m       |
| LENGTH           | 12.3m        |
| WIDTH            | 2.5 m        |
| PLATFORM SIZE    | 2.44 x 0.9 n |
| WEIGHT           | 18,210 kg    |
| LIFT CAPACITY    | 300/454 kg   |

**DIESEL POWERED** Perfect for external applications

**1**00,

OUTDOOR RATED Wind rated for outdoor use

**ROUGH TERRAIN** 4 wheel drive for uneven ground

JT30RT

IPAF 3b Requires IPAF category 3b

The Dingli BT30RT telescopic boom offers a working height of just over 30 metres with an impressive 22.7 metres of outreach and an unrestricted platform capacity of 454kg. The low centre of gravity design provides maximum stability at an impressive working height and outreach for such a compact rough terrain machine.