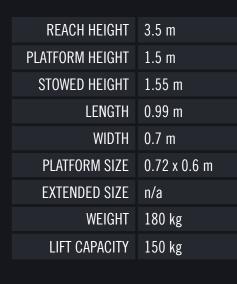

## POWER TOWER PECOLIFT

GTAccess Ltd

ALTERNATIVES:

## Compact power free personnel lift

**UNPOWERED**Rotate the handle to rise and fall

NON MARKING TYRES
Prevents marking to finished floors

**IPAF PAV** 

Requires IPAF category 3a, 1a or PAV

Battery and electric power free, the PecoLift is elevated by simply and easily rotating the handle; the patented lift mechanism glides the operator smoothly to working height in a matter of seconds. It's tiny footprint and simplicity of use provides a purely mechanical solution that doesn't involve erecting, unfolding or climbing.