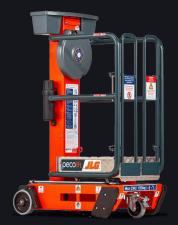

## POWER TOWER PECOLIFT

GTAccess Ltd

ALTERNATIVES:

## Compact power free personnel lift

**UNPOWERED**Rotate the handle to rise and fall

NON MARKING TYRES
Prevents marking to finished floors

**IPAF PAV** 

Requires IPAF category 3a, 1a or PAV

Battery and electric power free, the PecoLift is elevated by simply and easily rotating the handle; the patented lift mechanism glides the operator smoothly to working height in a matter of seconds. It's tiny footprint and simplicity of use provides a purely mechanical solution that doesn't involve erecting, unfolding or climbing.