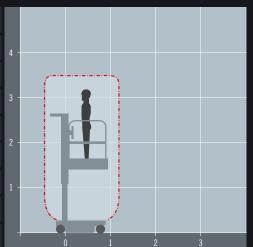

## POWER TOWER PECOLIFT

GTAccess Ltd

ALTERNATIVES:

## Compact power free personnel lift

**UNPOWERED**Rotate the handle to rise and fall

NON MARKING TYRES
Prevents marking to finished floors

**IPAF PAV** 

Requires IPAF category 3a, 1a or PAV

Battery and electric power free, the PecoLift is elevated by simply and easily rotating the handle; the patented lift mechanism glides the operator smoothly to working height in a matter of seconds. It's tiny footprint and simplicity of use provides a purely mechanical solution that doesn't involve erecting, unfolding or climbing.