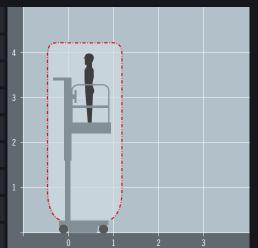

## Compact power free personnel lift

**UNPOWERED**Rotate the handle to rise and fall

NON MARKING TYRES

Requires IPAF category 3a, 1a or PA

Battery and electric power free, the PecoLift is elevated by simply and easily rotating the handle; the patented lift mechanism glides the operator smoothly to working height in a matter of seconds. It's tiny footprint and simplicity of use provides a purely mechanical solution that doesn't involve erecting, unfolding or climbing.