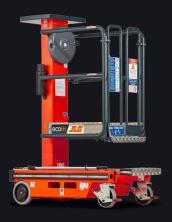

## Compact power free personnel lift

**UNPOWERED**Rotate the handle to rise and fall

NON MARKING TYRES

Requires IPAF category 3a, 1a or PA

Battery and electric power free, the PecoLift is elevated by simply and easily rotating the handle; the patented lift mechanism glides the operator smoothly to working height in a matter of seconds. It's tiny footprint and simplicity of use provides a purely mechanical solution that doesn't involve erecting, unfolding or climbing.