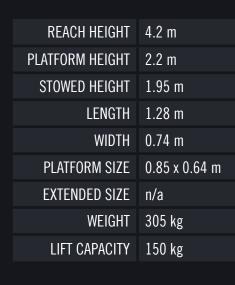

## Compact power free personnel lift

**UNPOWERED**Rotate the handle to rise and fall

NON MARKING TYRES

Requires IPAF category 3a, 1a or PA

Battery and electric power free, the PecoLift is elevated by simply and easily rotating the handle; the patented lift mechanism glides the operator smoothly to working height in a matter of seconds. It's tiny footprint and simplicity of use provides a purely mechanical solution that doesn't involve erecting, unfolding or climbing.